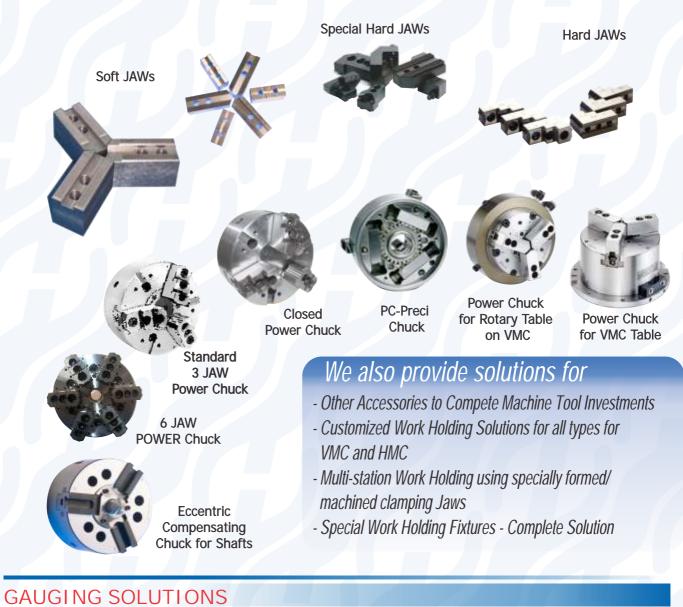

### WORK HOLDING SOLUTIONS

All types of gauges for daily production needs like:

- Plain Plug Gauges
- Snap Gauges
- Thread Plug Gauges
- Taper Thread Gauges
- Taper Gauges
- Key Way Width Gauges
- Plain Setting Masters
- Pneumatic Gauges
- Tread Measuring Wires
- Master Setting Rings

We Also provide all Customized Gauges for Pre-inspection, Lot Segregation, Process Qualification etc.