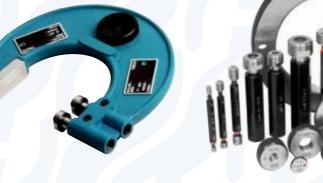

### WORK HOLDING SOLUTIONS

All types of gauges for daily production needs like:

- Plain Plug Gauges
- Snap Gauges
- Thread Plug Gauges
- Taper Thread Gauges
- Taper Gauges
- Key Way Width Gauges
- Plain Setting Masters
- Pneumatic Gauges
- Tread Measuring Wires
- Master Setting Rings

We Also provide all Customized Gauges for Pre-inspection, Lot Segregation, Process Qualification etc.